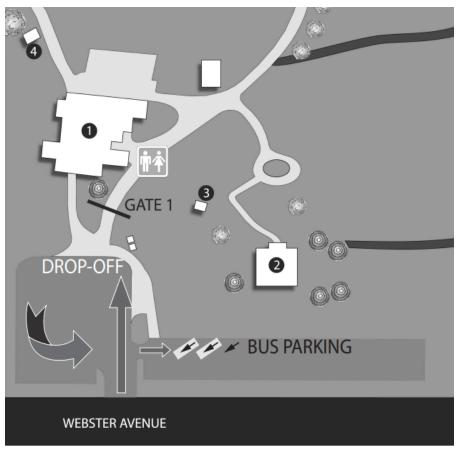

## Hello Bus Drivers!

Thank you for helping your students get to and from their field trip safely! Upon arrival at Heritage Hill please:

- Enter the parking lot from
  Webster Avenue and drive
  straight to the cul-de-sac in
  front of the entrance. A staff
  member will direct you where
  to stop.
- A staff member will board the bus to welcome students before they disembark.
- To park, please loop through the main car parking area to the bus lot alongside Webster Avenue.
- To help us accommodate as many buses and additional cars as possible, please park so that you face Webster Avenue and your tail is towards the fence and water tower.